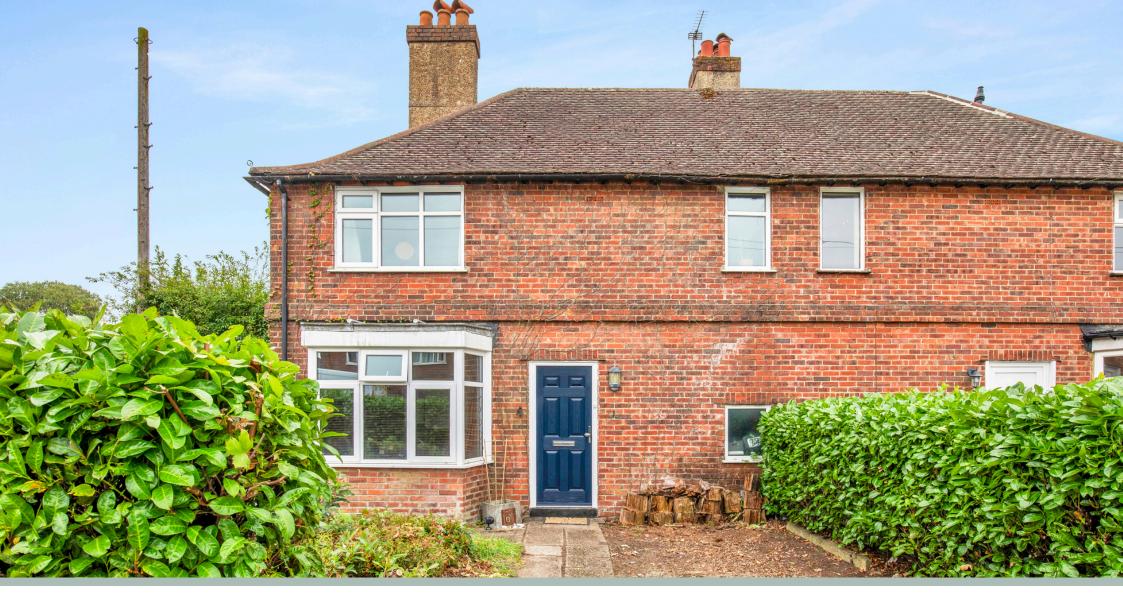

# 1 WEST COTTAGES

HILL ROAD, BEACON HILL GU26 6QW

BEDROOM 3 BEDS AREA 1066 SQFT BATHROOM 1 BATH

## **OUTSIDE**

West Cottages can be found on the left hand side of a pair of semi-detached properties. From the front there is driveway parking for one car and an area of garden enclosed by mature hedging creating privacy.