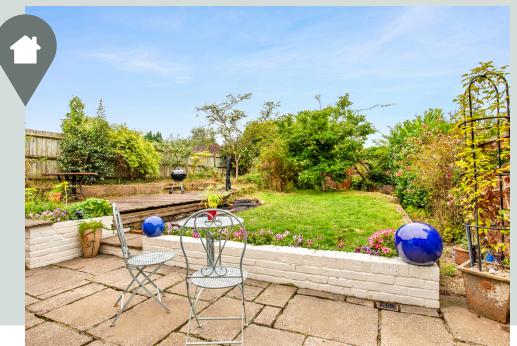

## **OUTSIDE**

West Cottages can be found on the left hand side of a pair of semi-detached properties. From the front there is driveway parking for one car and an area of garden enclosed by mature hedging creating privacy.

The south westerly facing rear garden is lined with fencing and mature shrubs and can be accessed via the dining room through double doors, truly bringing the outside in. Divided into distinct areas of patio, lawn and decking, this garden offers the perfect space for those who wish to enjoy the summer months entertaining, hosting BBQ's or growing seasonal vegetables.