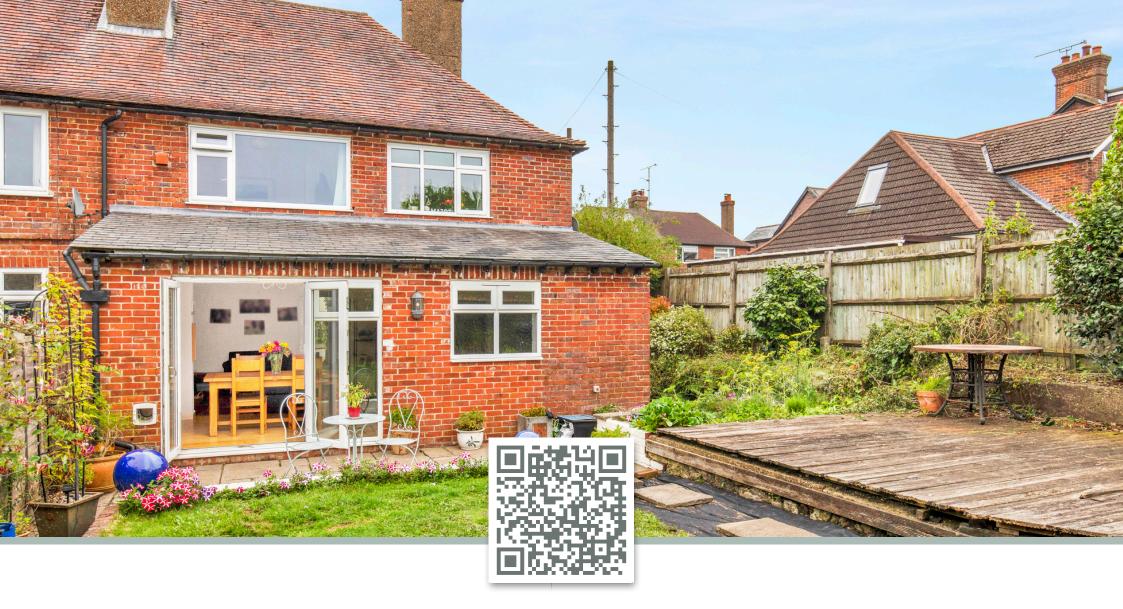

## **OUTSIDE**

West Cottages can be found on the left hand side of a pair of semi-detached properties. From the front there is driveway parking for one car and an area of garden enclosed by mature hedging creating privacy.

The south westerly facing rear garden is lined with fencing and mature shrubs and can be accessed via the dining room through double doors, truly bringing the outside in. Divided into distinct areas of patio, lawn and decking, this garden offers the perfect space for those who wish to enjoy the summer months entertaining, hosting BBQ's or growing seasonal vegetables.