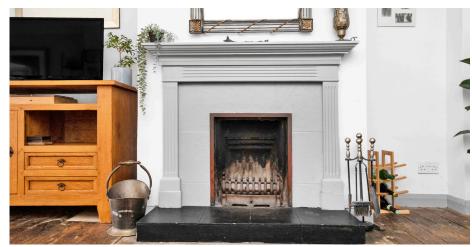

### **KEY FEATURES**

Character, semi-detached family home

Three/four bedrooms

Ornate fireplaces and wooden floors

Spacious open plan living/dining room

Central village location

Off-road parking

Good-sized south westerly facing rear garden

Head on upstairs where you will find three bedrooms, the master benefiting from a character fireplace and large windows allowing the natural light to flood the room.