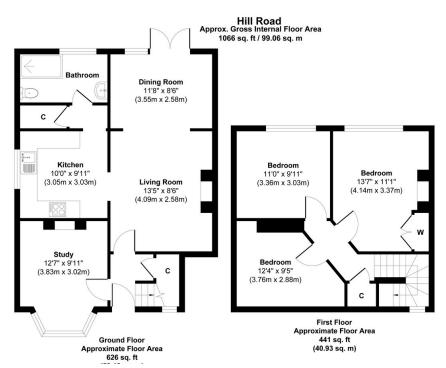

# 1 WEST COTTAGES

HILL ROAD, BEACON HILL GU26 6QW

BEDROOM 3 BEDS AREA 1066 SQFT BATHROOM 1 BATH

### **WELCOME HOME**

Step inside this wonderful family home dating back to the 1900's, which has been lovingly cared for during our clients ownership of the last 17 years. The ground floor comprises a wonderful open plan living dining room, with double doors that lead to the rear garden. There is a traditional style kitchen and a snug that is currently being utilised as bedroom four.

Head on upstairs where you will find three bedrooms, the master benefiting from a character fireplace and large windows allowing the natural light to flood the room.