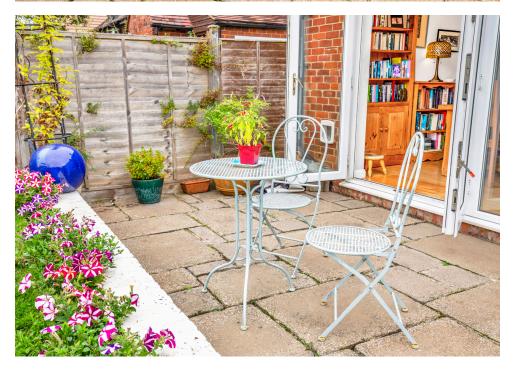

The south westerly facing rear garden is lined with fencing and mature shrubs and can be accessed via the dining room through double doors, truly bringing the outside in. Divided into distinct areas of patio, lawn and decking, this garden offers the perfect space for those who wish to enjoy the summer months entertaining, hosting BBQ's or growing seasonal vegetables.