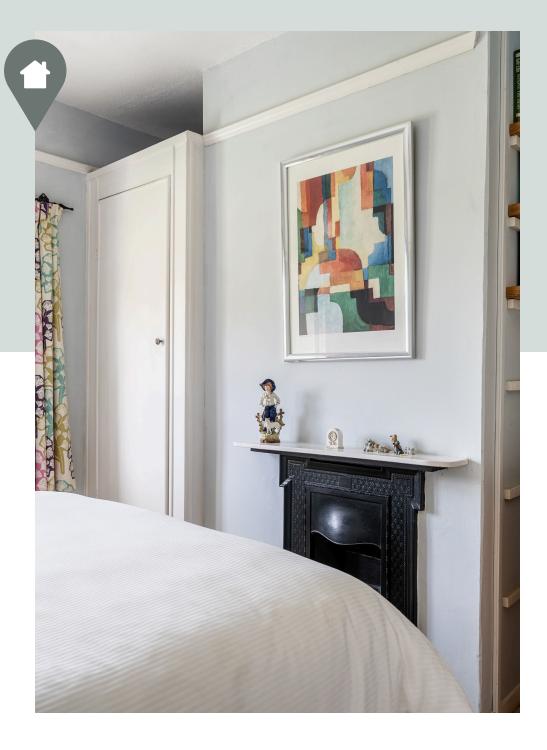

# UPSTAIRS

Upstairs, the accommodation is accessed via a central staircase leading to two generously sized double bedrooms, both featuring original fireplaces that add to the cottage's character and charm.

Each bedroom also benefits from built-in cupboard space, offering practical storage without compromising on style.

The family bathroom is beautifully appointed, complete with a roll-top bath and a separate walk-in shower, creating a stylish and relaxing space to unwind.