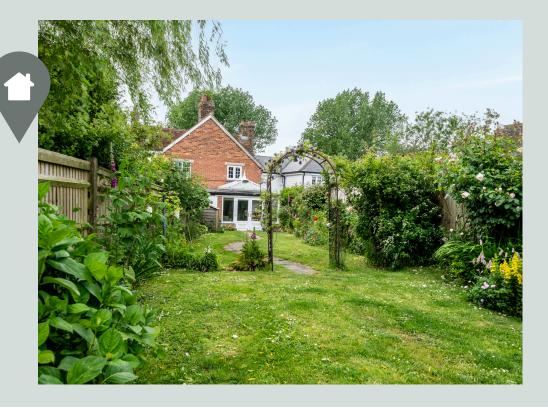

# OUTSIDE

The garden at 2 School Cottages is a wonderful extension of the home – private, peaceful, and beautifully planted.

Accessed via double doors from the kitchen/diner or through a useful side entrance, the garden features a central lawnbordered by a variety of flowers, shrubs, and mature plants, creating a colourful and inviting outdoor space.

At the far end of the garden, a seated patio area provides the perfect spot to relax or entertain, while a garden shed offers practical storage. Well maintained and thoughtfully laid out, the garden is ideal for both keen gardeners and those looking for a lowmaintenance outdoor retreat.