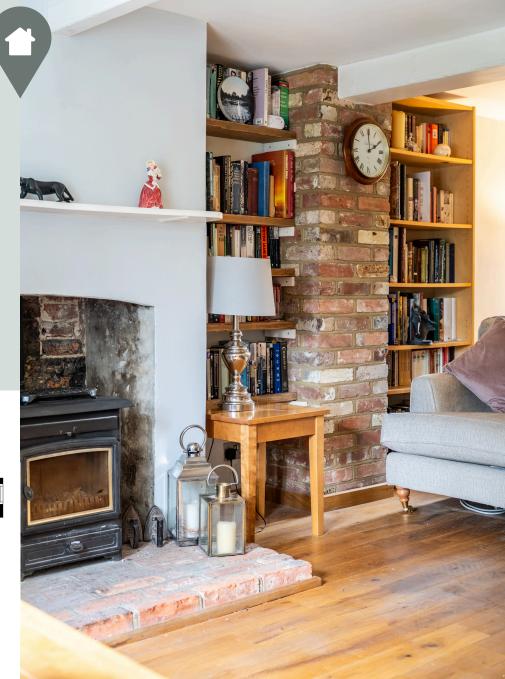

# DOWNSTAIRS

The ground floor begins with a practical entrance porch, ideal for coats, boots, and muddy shoes after countryside walks.

Step through into the cosy living room, where a charming log burner creates a welcoming focal point. This room also benefits from generous under-stairs storage, perfect for keeping things tucked neatly away.