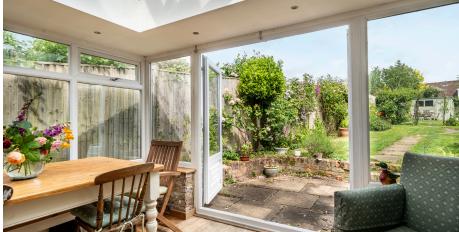

To the rear of the cottage is a spacious kitchen/diner, featuring an AGA and plenty of room for a dining table – a lovely space for both everyday living and entertaining.

Double doors open directly onto the garden, allowing for seamless indoor-outdoor living during the warmer months.

# OUTSIDE

The garden at 2 School Cottages is a wonderful extension of the home – private, peaceful, and beautifully planted.

Accessed via double doors from the kitchen/diner or through a useful side entrance, the garden features a central lawnbordered by a variety of flowers, shrubs, and mature plants, creating a colourful and inviting outdoor space.