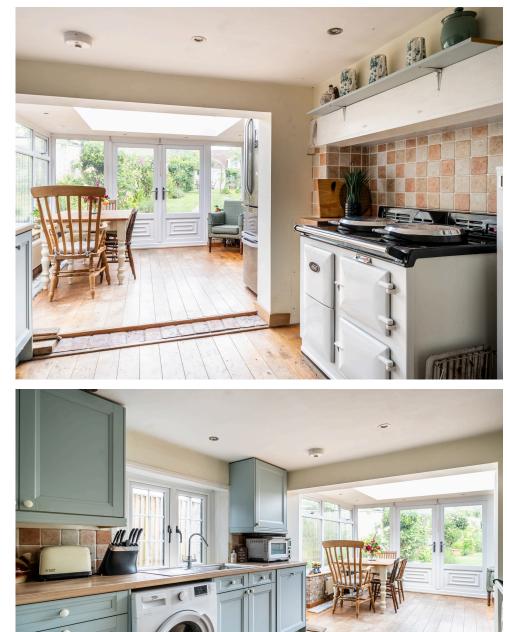

To the rear of the cottage is a spacious kitchen/diner, featuring an AGA and plenty of room for a dining table – a lovely space for both everyday living and entertaining.

Double doors open directly onto the garden, allowing for seamless indoor-outdoor living during the warmer months.