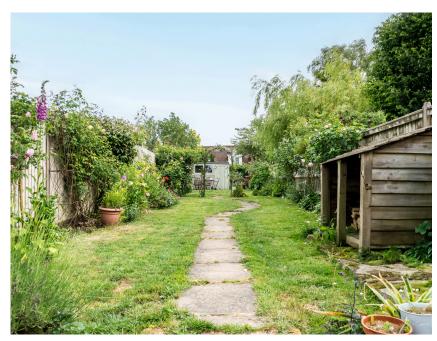

# OUTSIDE

The garden at 2 School Cottages is a wonderful extension of the home – private, peaceful, and beautifully planted.

Accessed via double doors from the kitchen/diner or through a useful side entrance, the garden features a central lawnbordered by a variety of flowers, shrubs, and mature plants, creating a colourful and inviting outdoor space.

At the far end of the garden, a seated patio area provides the perfect spot to relax or entertain, while a garden shed offers practical storage. Well maintained and thoughtfully laid out, the garden is ideal for both keen gardeners and those looking for a lowmaintenance outdoor retreat.