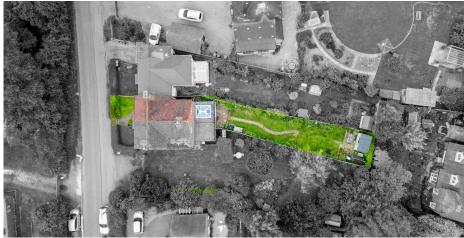

# OUTSIDE

The garden at 2 School Cottages is a wonderful extension of the home – private, peaceful, and beautifully planted.

Accessed via double doors from the kitchen/diner or through a useful side entrance, the garden features a central lawnbordered by a variety of flowers, shrubs, and mature plants, creating a colourful and inviting outdoor space.

At the far end of the garden, a seated patio area provides the perfect spot to relax or entertain, while a garden shed offers practical storage. Well maintained and thoughtfully laid out, the garden is ideal for both keen gardeners and those looking for a lowmaintenance outdoor retreat.