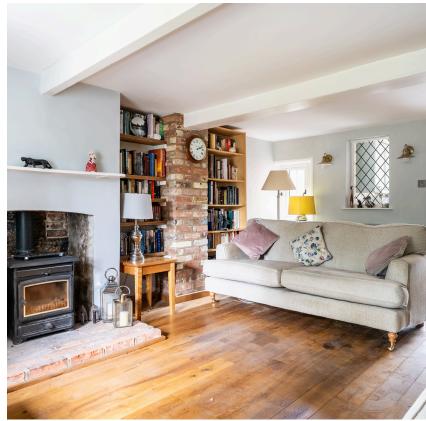

# DOWNSTAIRS

The ground floor begins with a practical entrance porch, ideal for coats, boots, and muddy shoes after countryside walks.

Step through into the cosy living room, where a charming log burner creates a welcoming focal point. This room also benefits from generous under-stairs storage, perfect for keeping things tucked neatly away.