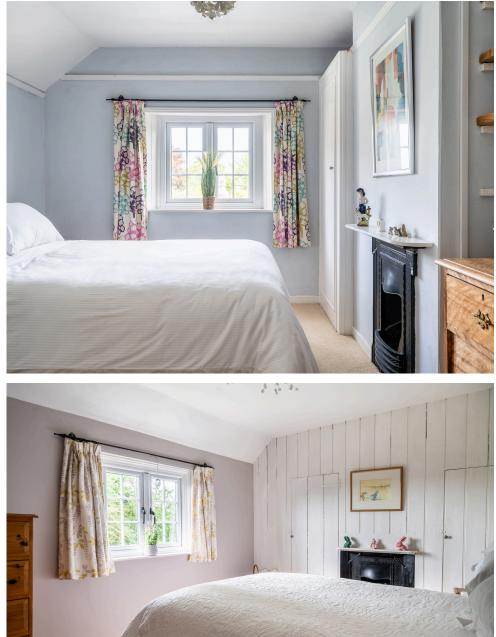

# UPSTAIRS

Upstairs, the accommodation is accessed via a central staircase leading to two generously sized double bedrooms, both featuring original fireplaces that add to the cottage's character and charm.

Each bedroom also benefits from built-in cupboard space, offering practical storage without compromising on style.

The family bathroom is beautifully appointed, complete with a roll-top bath and a separate walk-in shower, creating a stylish and relaxing space to unwind.