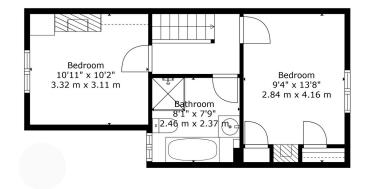

# UPSTAIRS

Upstairs, the accommodation is accessed via a central staircase leading to two generously sized double bedrooms, both featuring original fireplaces that add to the cottage's character and charm.

Each bedroom also benefits from built-in cupboard space, offering practical storage without compromising on style.

The family bathroom is beautifully appointed, complete with a roll-top bath and a separate walk-in shower, creating a stylish and relaxing space to unwind.