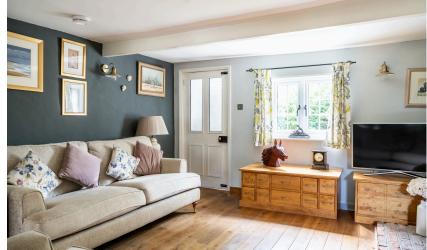

# DOWNSTAIRS

The ground floor begins with a practical entrance porch, ideal for coats, boots, and muddy shoes after countryside walks.

Step through into the cosy living room, where a charming log burner creates a welcoming focal point. This room also benefits from generous under-stairs storage, perfect for keeping things tucked neatly away.