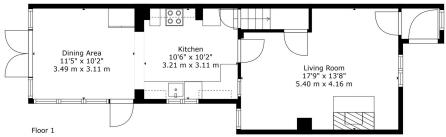

# DOWNSTAIRS

The ground floor begins with a practical entrance porch, ideal for coats, boots, and muddy shoes after countryside walks.

Step through into the cosy living room, where a charming log burner creates a welcoming focal point. This room also benefits from generous under-stairs storage, perfect for keeping things tucked neatly away.

To the rear of the cottage is a spacious kitchen/diner, featuring an AGA and plenty of room for a dining table – a lovely space for both everyday living and entertaining.

Double doors open directly onto the garden, allowing for seamless indoor-outdoor living during the warmer months.