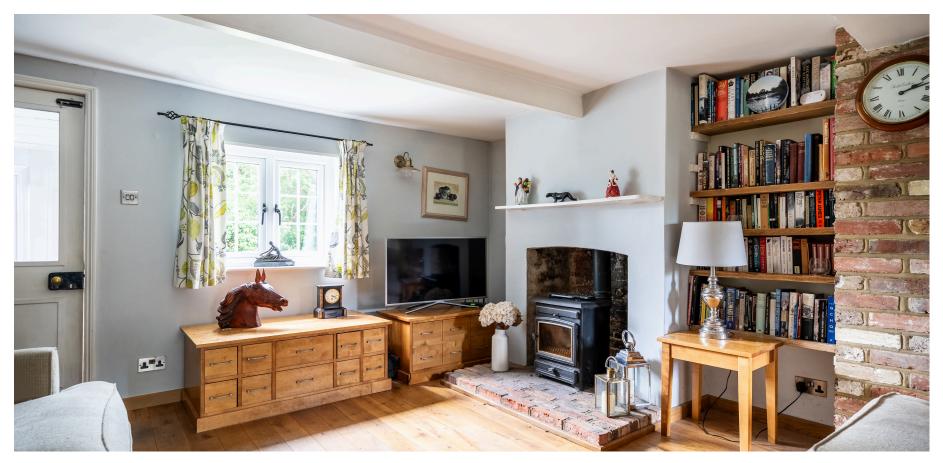

# DOWNSTAIRS

The ground floor begins with a practical entrance porch, ideal for coats, boots, and muddy shoes after countryside walks.

Step through into the cosy living room, where a charming log burner creates a welcoming focal point. This room also benefits from generous under-stairs storage, perfect for keeping things tucked neatly away.